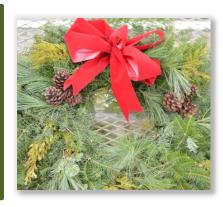

#### **HOLIDAY WREATHS**

Traditional Balsam & White Pine

24 inch \$21 36 inch \$36

Festive "Winter Wonderland" Wreath

\$26 – (Not Pictured)

24" Wreath decorated with deep blue and winter accents