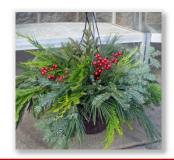

## GREENERY HANGING BASKET

10" - \$21

Decorative hanging display for porch or window