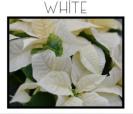

#### **POINSETTIA**

Red, Pink & White

Single - 6.5" \$18 Double - 8" \$26 Triple - 10" \$36