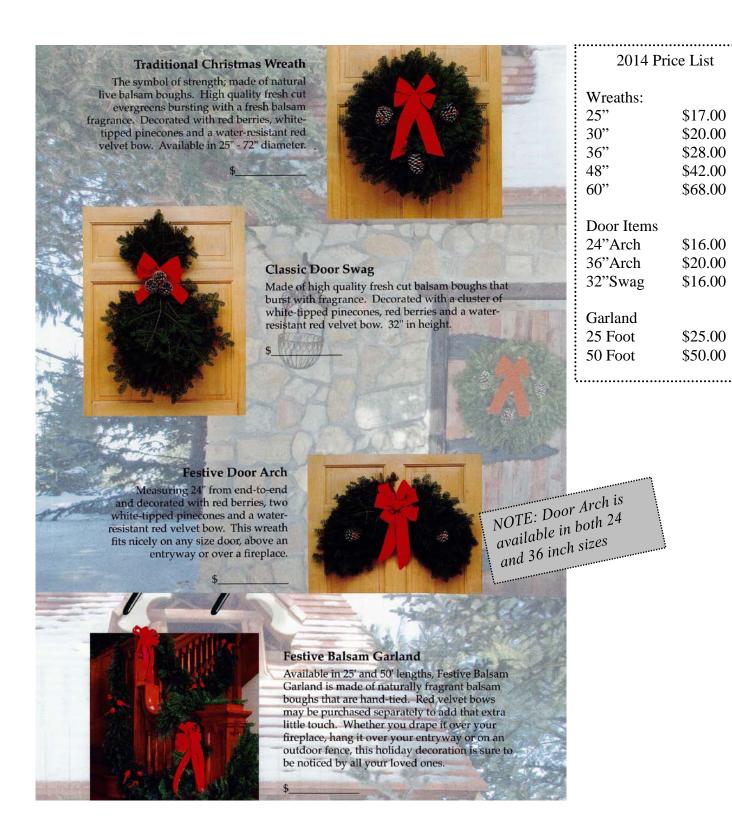

#### GREENERY OFFERINGS: 2014 EHS BAND HOLIDAY FUNDRAISER

| The product prices and student credits are l | isted below for your reference: |                 |
|----------------------------------------------|---------------------------------|-----------------|
| PRODUCT                                      | Customer Price                  | Student Credit* |
| Small Poinsettia                             | \$17                            | \$6.25          |
| Medium Poinsettia                            | \$25                            | \$7.25          |
| Large Poinsettia                             | \$35                            | \$11.00         |
| Bird Feeder                                  | \$33                            | \$8.00          |
| Amaryllis Kit                                | \$12                            | \$4.00          |
| 25"Wreath                                    | \$17                            | \$4.50          |
| 30"Wreath                                    | \$20                            | \$6.00          |
| 36"Wreath                                    | \$28                            | \$7.00          |
| 48"Wreath                                    | \$42                            | \$8.50          |
| 60"Wreath                                    | \$68                            | \$9.50          |
| 24" Door Arch                                | \$16                            | \$5.50          |
| 36" Door Arch                                | \$20                            | \$7.25          |
| 32" Door Swag                                | \$16                            | \$5.50          |
| 25' Garland                                  | \$25                            | \$8.50          |
| 50'Garland                                   | \$50                            | \$17.00         |