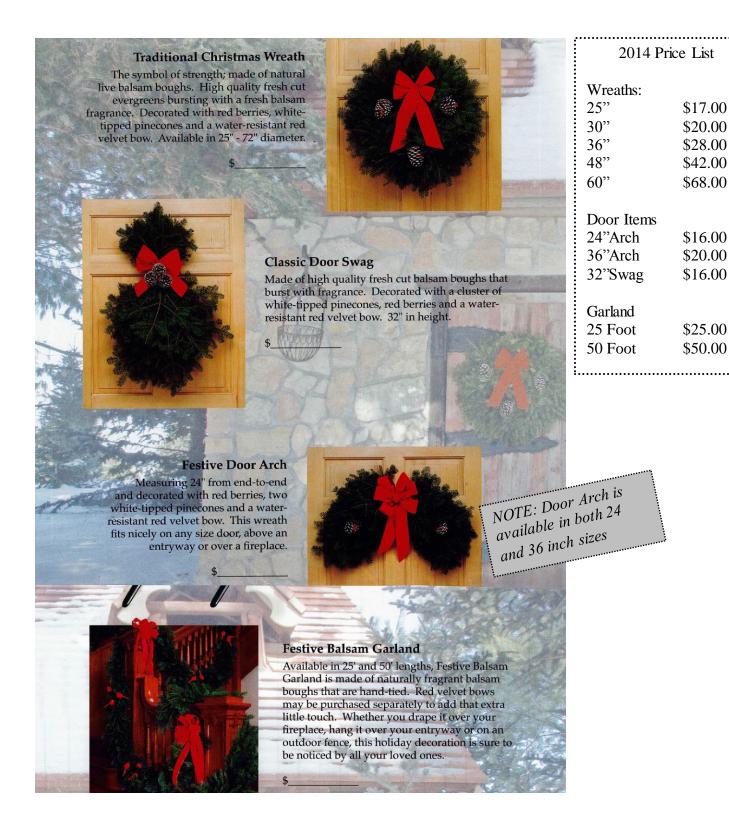

| The product prices and student cre | dits are listed below for your reference: |                 |
|------------------------------------|-------------------------------------------|-----------------|
| PRODUCT                            | Customer Price                            | Student Credit* |
| Small Poinsettia                   | \$17                                      | \$6.25          |
| Medium Poinsettia                  | \$25                                      | \$7.25          |
| Large Poinsettia                   | \$35                                      | \$11.00         |
| Bird Feeder                        | \$33                                      | \$8.00          |
| Amaryllis Kit                      | \$12                                      | \$4.00          |
| 25"Wreath                          | \$17                                      | \$4.50          |
| 30"Wreath                          | \$20                                      | \$6.00          |
| 36"Wreath                          | \$28                                      | \$7.00          |
| 48"Wreath                          | \$42                                      | \$8.50          |
| 60"Wreath                          | \$68                                      | \$9.50          |
| 24" Door Arch                      | \$16                                      | \$5.50          |
| 36" Door Arch                      | \$20                                      | \$7.25          |
| 32" Door Swag                      | \$16                                      | \$5.50          |
| 25' Garland                        | \$25                                      | \$8.50          |
| 50'Garland                         | \$50                                      | \$17.00         |

### GREENERY OFFERINGS: 2014 EHS BAND HOLIDAY FUNDRAISER