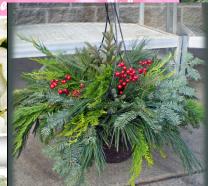

## DIY SPRUCE TIPS for POTS \$25 "Supply your own Pot"

Included: 3-24" Spruce Tips 3-Dogwood Branch 3-Boughs 1-Berry Spray and Bow

25ft Evergreen Garland Available! \$35 BASKET, 10" \$20

ecor your