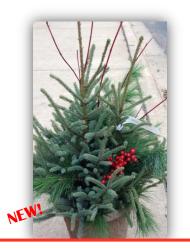

## DIY SPRUCE TIPS for POTS \$25 "Supply your own Pot"

Included: 3-24" Spruce Tips 3-Dogwood Branch 3-Boughs 1-Berry Spray and Bow

25ft Evergreen Garland Available! \$35 BASKET, 10" \$20

ecor your