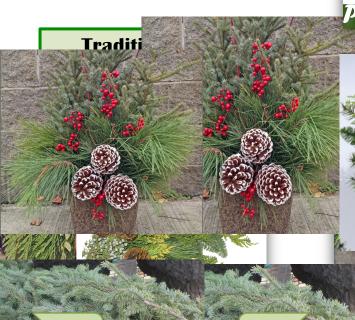

## **HOLIDAY WREATHS**

**Traditional BALSAM and WHITE PINE** 

24 inch \$20 36 inch \$35

&

Festive "PEPPERMINT T

~ 24" wreath accessorized red, green and w \$25