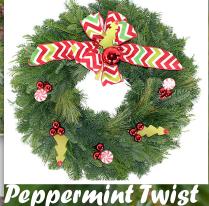

## **HOLIDAY WREATHS**

**Traditional BALSAM and WHITE PINE** 

24 inch \$20 36 inch \$35

&

Festive "PEPPERMINT T

~ 24" wreath accessorized red, green and w \$25