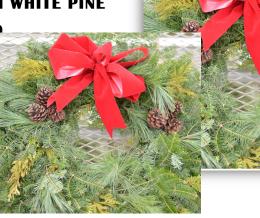

## **HOLIDAY WREATHS**

**Traditional BALSAM and WHITE PINE** 

24 inch \$20 36 inch \$35

&

Festive "PEPPERMINT T

~ 24" wreath accessorized red, green and w \$25